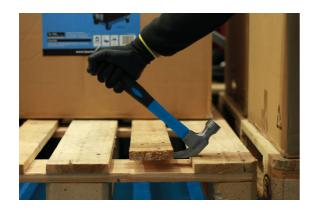

## **Claw Hammer 20oz**

A 20oz claw hammer with a high strength fibreglass shaft and a shock absorbing TPR grip to help minimise vibration and fatigue, and a medium grade carbon steel head. Suitable for driving and pulling nails, prying and splitting.