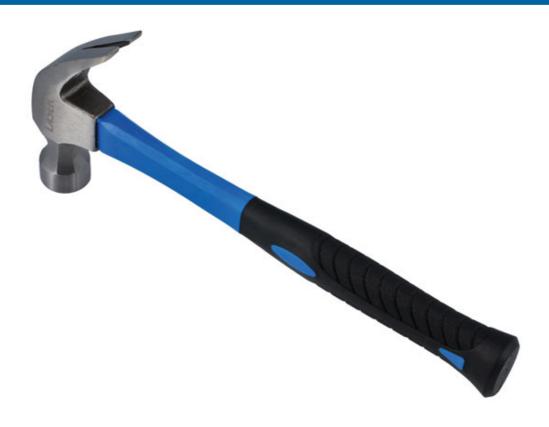

## **Claw Hammer 20oz**

A 20oz claw hammer with a high strength fibreglass shaft and a shock absorbing TPR grip to help minimise vibration and fatigue, and a medium grade carbon steel head. Suitable for driving and pulling nails, prying and splitting.

## **Additional Information**

- 65% fibreglass shaft with a Thermoplastic rubber (TPR) soft grip ergonomic handle, for comfort & reduced fatigue.
- · Overall length: 333mm; handle length: 282mm.
- Weight: 20oz (567g). Head manufactured from heat treated 45 carbon steel.
- · Head width: 139mm; face diameter: 33mm.
- Manufactured to DIN standard. Also available; 24oz ball pein hammer (Part No. 8606), 3lb club hammer (Part No. 8610).