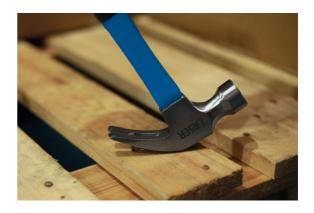

## **Claw Hammer 20oz**

A 20oz claw hammer with a high strength fibreglass shaft and a shock absorbing TPR grip to help minimise vibration and fatigue, and a medium grade carbon steel head. Suitable for driving and pulling nails, prying and splitting.

## **Additional Information**

- 65% fibreglass shaft with a Thermoplastic rubber (TPR) soft grip ergonomic handle, for comfort & reduced fatigue.
- · Overall length: 333mm; handle length: 282mm.
- Weight: 20oz (567g). Head manufactured from heat treated 45 carbon steel.
- · Head width: 139mm; face diameter: 33mm.
- Manufactured to DIN standard. Also available; 24oz ball pein hammer (Part No. 8606), 3lb club hammer (Part No. 8610).