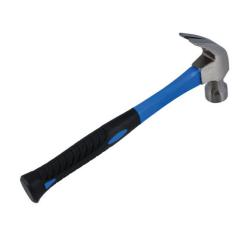

## **Claw Hammer 20oz**

A 20oz claw hammer with a high strength fibreglass shaft and a shock absorbing TPR grip to help minimise vibration and fatigue, and a medium grade carbon steel head. Suitable for driving and pulling nails, prying and splitting.

## **Additional Information**

- 65% fibreglass shaft with a Thermoplastic rubber (TPR) soft grip ergonomic handle, for comfort & reduced fatigue.
- · Overall length: 333mm; handle length: 282mm.
- Weight: 20oz (567g). Head manufactured from heat treated 45 carbon steel.
- · Head width: 139mm; face diameter: 33mm.
- Manufactured to DIN standard. Also available; 24oz ball pein hammer (Part No. 8606), 3lb club hammer (Part No. 8610).