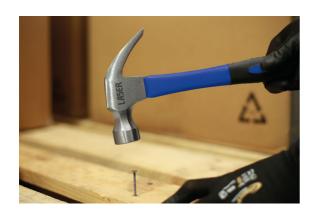

## **Claw Hammer 20oz**

A 20oz claw hammer with a high strength fibreglass shaft and a shock absorbing TPR grip to help minimise vibration and fatigue, and a medium grade carbon steel head. Suitable for driving and pulling nails, prying and splitting.